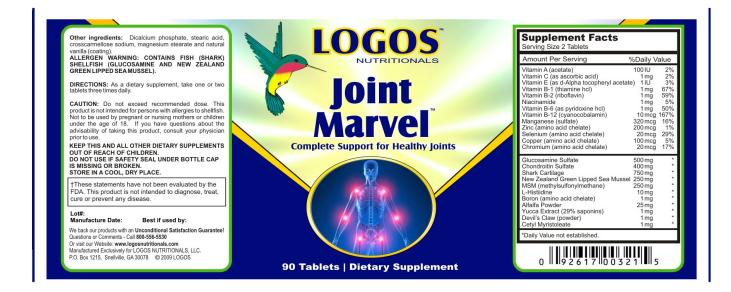

## Joint Marvel<sup>™</sup> Product Specification Sheet

Perhaps the most comprehensive joint support formulation ever produced, **Joint Marvel**<sup>™</sup> contains a synergistic blend of the most effective and well researched joint support ingredients in the world. Added to a base of soothing herbs and other nourishing factors is an ultimate five-fold combination of exceptional joint support nutrients.

Glucosamine sulfate, chondroitin sulfate, and MSM have often been combined with great success to reduce inflammation and encourage rejuvenation of joint tissue, but we didn't stop there; we also added the lubricating and sensational anti-inflammatory effects of shark cartilage and New Zealand Green Lipped Sea Mussels. The result is a cutting edge joint support formula that is without equal! With the *Logos Satisfaction Guarantee* you have nothing to lose but swollen and painful joints, so try a bottle of **Joint Marvel™** today!

The products and the claims made herein have not been evaluated by the FDA and are not intended to diagnose, treat, cure or prevent disease. The information provided is for informational purposes only and is not intended as a substitute for advice from your physician or other health care professional.