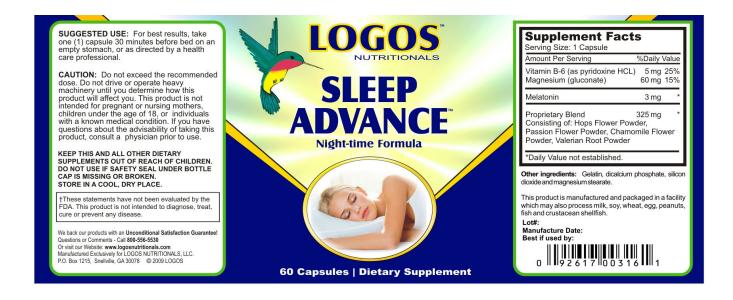

## Sleep Advance<sup>™</sup> Product Specifications

The most advanced sleep formulation available today, **Sleep Advance™** combines the proven performance of melatonin with magnesium, nature's miracle muscle relaxer, as well as a proprietary blend of long trusted herbs for promoting sleep: hops, passion flower, chamomile, and just the right amount of valerian. The result is restful sleep and no hangover!